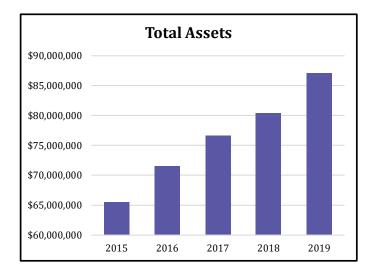

### Adjournment

| STS                                                        | 2019             |      | 2018       | 2017             |
|------------------------------------------------------------|------------------|------|------------|------------------|
| Cash and cash equivalents                                  | \$<br>3,622,613  | \$   | 4,149,588  | \$<br>2,926,078  |
| Other interest-bearing deposits                            | ~                |      | -          | *                |
| Securities available for sale                              | 26,409,762       |      | 26,548,077 | 28,884,089       |
| Loans held for sale                                        | 276,727          |      | 99,639     | 42,893           |
| Loans to members, net                                      | 53,892,919       |      | 46,538,026 | 41,724,722       |
| Premises and equipment                                     | 1,253,107        |      | 1,255,952  | 1,349,090        |
| Accrued interest receivable                                | 238,690          |      | 208,286    | 201,620          |
| Other real estate owned, net                               | 27,957           |      | 128,447    | 24,330           |
| National Credit Union Share Insurance Fund Deposit         | 776,186          |      | 722,131    | 701,220          |
| Alloya Corporate FCU perpetual capital investment, at cost | 311,700          |      | 311,700    | 311,700          |
| Other assets                                               | 271,475          | 1.77 | 413,367    | 400,820          |
| TOTAL ASSETS                                               | \$<br>87,081,136 | \$   | 80,375,213 | \$<br>76,566,562 |

TOTAL LIABILITIES AND MEMBERS' EQUITY \$ 87,081,136 \$ 80,375,213 \$ 76,566,562

| EREST INCOME                                                                                                                                                                                                                                                                                       |                      | 2019                                                                                        |    | 2018                                                                                          |    | 2017                                                                            |
|----------------------------------------------------------------------------------------------------------------------------------------------------------------------------------------------------------------------------------------------------------------------------------------------------|----------------------|---------------------------------------------------------------------------------------------|----|-----------------------------------------------------------------------------------------------|----|---------------------------------------------------------------------------------|
| Interest on loans to members                                                                                                                                                                                                                                                                       | \$                   | 2,400,482                                                                                   | \$ | 2,079,120                                                                                     | \$ | 1,914,759                                                                       |
| Interest on securities and cash equivalents                                                                                                                                                                                                                                                        |                      | 632,231                                                                                     |    | 572,155                                                                                       |    | 555,984                                                                         |
| Total Inte                                                                                                                                                                                                                                                                                         | erest Income \$      | 3,032,713                                                                                   | \$ | 2,651,275                                                                                     | \$ | 2,470,743                                                                       |
| EREST EXPENSE                                                                                                                                                                                                                                                                                      |                      |                                                                                             |    |                                                                                               |    |                                                                                 |
| Dividends on members' shares                                                                                                                                                                                                                                                                       | \$                   | 139,490                                                                                     | \$ | 94,129                                                                                        | \$ | 97,123                                                                          |
| Interest on borrowed funds                                                                                                                                                                                                                                                                         |                      | -                                                                                           |    | 37                                                                                            |    | 239                                                                             |
| Total Inter                                                                                                                                                                                                                                                                                        | rest Expense \$      | 139,490                                                                                     | \$ | 94,166                                                                                        | \$ | 97,366                                                                          |
| OVISION FOR LOAN LOSSES                                                                                                                                                                                                                                                                            |                      |                                                                                             |    |                                                                                               |    |                                                                                 |
| Net interest income                                                                                                                                                                                                                                                                                | \$                   | 2,893,224                                                                                   | \$ | 2,557,109                                                                                     | \$ | 2,373,373                                                                       |
| Provision for loan losses                                                                                                                                                                                                                                                                          |                      | 37,000                                                                                      |    | 12,000                                                                                        |    | 12,000                                                                          |
| Total Net Inter                                                                                                                                                                                                                                                                                    | rest Income \$       | 2.856.224                                                                                   | S  | 2,545,109                                                                                     | s  | 2,361,37                                                                        |
| I otal Net Inte                                                                                                                                                                                                                                                                                    | rest meome \$        | 2,000,221                                                                                   | -  |                                                                                               | 7  |                                                                                 |
| N-INTEREST INCOME                                                                                                                                                                                                                                                                                  |                      |                                                                                             |    |                                                                                               |    |                                                                                 |
| N-INTEREST INCOME<br>Service charges and other fees                                                                                                                                                                                                                                                | s                    | 585,792                                                                                     | \$ | 553,413                                                                                       | \$ |                                                                                 |
| N-INTEREST INCOME<br>Service charges and other fees<br>Other non-interest income                                                                                                                                                                                                                   |                      | 585,792<br>519,778                                                                          |    | 553,413<br>521,454                                                                            |    | 414,80                                                                          |
| N-INTEREST INCOME<br>Service charges and other fees<br>Other non-interest income<br>Net gain/(loss) on sale of loans                                                                                                                                                                               | \$                   | 585,792<br>519,778<br>151,942                                                               |    | 553,413<br>521,454<br>74,372                                                                  |    | 414,80<br>136,67                                                                |
| N-INTEREST INCOME<br>Service charges and other fees<br>Other non-interest income<br>Net gain/(loss) on sale of loans<br>Net gain/(loss) on sale of investment securitie                                                                                                                            | \$                   | 585,792<br>519,778<br>151,942<br>616                                                        |    | 553,413<br>521,454<br>74,372<br>1,801                                                         |    | 414,80<br>136,67<br><i>(1,574</i>                                               |
| N-INTEREST INCOME<br>Service charges and other fees<br>Other non-interest income<br>Net gain/(loss) on sale of loans                                                                                                                                                                               | \$                   | 585,792<br>519,778<br>151,942                                                               |    | 553,413<br>521,454<br>74,372                                                                  |    | 414,80<br>136,67<br>(1,574<br>(2,323                                            |
| N-INTEREST INCOME<br>Service charges and other fees<br>Other non-interest income<br>Net gain/(loss) on sale of loans<br>Net gain/(loss) on sale of investment securitie<br>Net gain/(loss) on sale of other assets                                                                                 | \$<br>25             | 585,792<br>519,778<br>151,942<br>616<br>7,929                                               | \$ | 553,413<br>521,454<br>74,372<br>1,801<br>11,525                                               | \$ | 573,14:<br>414,800<br>136,67<br>(1,574<br>(2,323<br><b>1,120,72</b>             |
| N-INTEREST INCOME<br>Service charges and other fees<br>Other non-interest income<br>Net gain/(loss) on sale of loans<br>Net gain/(loss) on sale of investment securitie<br>Net gain/(loss) on sale of other assets<br>Total Non-Inter                                                              | \$<br>25             | 585,792<br>519,778<br>151,942<br>616<br>7,929                                               | \$ | 553,413<br>521,454<br>74,372<br>1,801<br>11,525                                               | \$ | 414,80<br>136,67<br>(1,574<br>(2,323<br>1,120,720                               |
| N-INTEREST INCOME<br>Service charges and other fees<br>Other non-interest income<br>Net gain/(loss) on sale of loans<br>Net gain/(loss) on sale of investment securitie<br>Net gain/(loss) on sale of other assets<br>Total Non-Inter<br>NTEREST EXPENSE                                           | \$<br>rest Income \$ | 585,792<br>519,778<br>151,942<br>616<br>7,929<br><b>1,266,057</b>                           | \$ | 553,413<br>521,454<br>74,372<br>1,801<br>11,525<br><b>1,162,565</b>                           | \$ | 414,80<br>136,67<br>(1,574<br>(2,323<br><b>1,120,724</b><br>1,473,22            |
| N-INTEREST INCOME<br>Service charges and other fees<br>Other non-interest income<br>Net gain/(loss) on sale of loans<br>Net gain/(loss) on sale of investment securitie<br>Net gain/(loss) on sale of other assets<br>Total Non-Inter<br>N-INTEREST EXPENSE<br>Salaries and benefits               | \$<br>rest Income \$ | 585,792<br>519,778<br>151,942<br>616<br>7,929<br><b>1,266,057</b><br>1,525,758              | \$ | 553,413<br>521,454<br>74,372<br>1,801<br>11,525<br><b>1,162,565</b><br>1,340,850              | \$ | 414,80<br>136,67<br>(1,574<br>(2,323<br><b>1,120,72</b><br>1,473,22<br>1,234,09 |
| N-INTEREST INCOME<br>Service charges and other fees<br>Other non-interest income<br>Net gain/(loss) on sale of loans<br>Net gain/(loss) on sale of investment securitie<br>Net gain/(loss) on sale of other assets<br>Total Non-Inter<br>N-INTEREST EXPENSE<br>Salaries and benefits<br>Operations | s<br>rest Income S   | 585,792<br>519,778<br>151,942<br>616<br>7,929<br><b>1,266,057</b><br>1,525,758<br>1,581,246 | \$ | 553,413<br>521,454<br>74,372<br>1,801<br>11,525<br><b>1,162,565</b><br>1,340,850<br>1,343,803 | \$ | 414,807<br>136,67<br>(1,574<br>(2,323                                           |