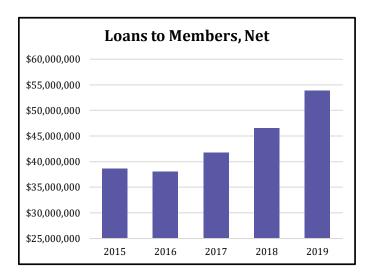

### Adjournment

| STS                                                        | 2019             |      | 2018       | 2017             |
|------------------------------------------------------------|------------------|------|------------|------------------|
| Cash and cash equivalents                                  | \$<br>3,622,613  | \$   | 4,149,588  | \$<br>2,926,078  |
| Other interest-bearing deposits                            | ~                |      | -          | *                |
| Securities available for sale                              | 26,409,762       |      | 26,548,077 | 28,884,089       |
| Loans held for sale                                        | 276,727          |      | 99,639     | 42,893           |
| Loans to members, net                                      | 53,892,919       |      | 46,538,026 | 41,724,722       |
| Premises and equipment                                     | 1,253,107        |      | 1,255,952  | 1,349,090        |
| Accrued interest receivable                                | 238,690          |      | 208,286    | 201,620          |
| Other real estate owned, net                               | 27,957           |      | 128,447    | 24,330           |
| National Credit Union Share Insurance Fund Deposit         | 776,186          |      | 722,131    | 701,220          |
| Alloya Corporate FCU perpetual capital investment, at cost | 311,700          |      | 311,700    | 311,700          |
| Other assets                                               | 271,475          | 1.77 | 413,367    | 400,820          |
| TOTAL ASSETS                                               | \$<br>87,081,136 | \$   | 80,375,213 | \$<br>76,566,562 |