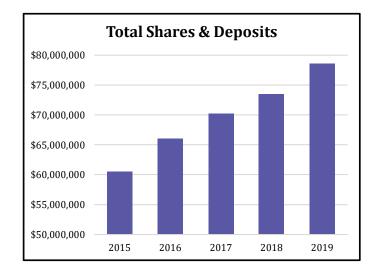

#### Equity

| Members' equity, substanti                                        | ally restricted                | \$       | 1,405,530                          | \$       | 1,405,530                          | \$<br>1,405,530                          |
|-------------------------------------------------------------------|--------------------------------|----------|------------------------------------|----------|------------------------------------|------------------------------------------|
| Unappropriated earnings                                           |                                |          | 6,705,068                          |          | 5,807,603                          | 4,901,498                                |
| Unrealized gain/(loss) on u                                       | mavailable for sale securities | -        | 26,475                             | 1        | (635,628)                          | (484,698                                 |
|                                                                   |                                |          |                                    |          |                                    |                                          |
| oilities                                                          | Total Members' Equity          | \$       | 8,137,073                          | \$       | 6,577,505                          | \$<br>5,822,33                           |
| 1010 T P F                                                        |                                | \$       |                                    | \$       |                                    | 5,822,330                                |
| <b>Dilities</b><br>Members' shares and depos<br>Other liabilities |                                | \$<br>\$ | 8,137,073<br>78,600,506<br>343,557 | \$<br>\$ | 6,577,505<br>73,461,051<br>336,657 | \$<br>5,822,330<br>70,202,050<br>542,170 |